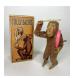

## 17 Blue/Green Sparking Wind-Up Robot

Made by TN Japan. Circa 1960s. 8 inches high. Excellent Condition. In working order. Estimate: 200.00 - 300.00