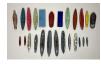

#### 82 Dinky Toy Airplanes

Made by Dinky. Die-cast. Green plane is 6 inches, silver plane is 5 inches and blue plane is 3 1/2 inches. 3 Pieces. Excellent Condition; Green plane missing one propeller. Estimate: 80.00 - 120.00

#### 33 US Air Force & Navy Airplanes Powered by Friction

Tin. 7 1/2 inches. Very Good Condition.

Estimate: 10.00 - 30.00