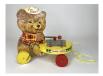

### 7 Teddy Drummer with Blue Drum

Made by Fisher Price. Circa 1960s. Paper litho on wood, steel and plastic. 8 inches long by 8 1/4 inches high. Fine Condition. Estimate: 60.00 - 80.00