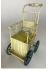

#### Marklin & Cie, Germany Hand Painted Stroller

Made by Marklin & Cie. Germany. Circa 1902. Embossed and elegantly hand painted stroller with early-Marklin logo on underside of seat. An exceptional piece from original owner's family. Rare, Approx. 18.5 cm x 9 cm Excellent

Condition. Estimate: 1,200.00 - 1,800.00