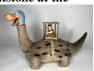

## 4 Duck Cart

Hustler Toy Corporation. Sterling, Illinois. Circa 1960s. Illustrates girl watering goose's tail. Wood and tin. 9 1/2 inches long by 5 1/2 inches high. Fine Condition. Estimate: 40.00 - 60.00