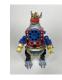

## 19 Battery Operated Nomura Screaming Gorilla

1960's. In rare blonde color. With original remote, in working condition. 10 inches high. Excellent Condition. Estimate: 200.00 - 300.00