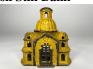

#### 247 Yellow Painted Domed Mosque Cast Iron Still Bank

Medium size. Made by Greyiron. Circa 1920s. Excellent Condition. Estimate: 120.00 - 180.00