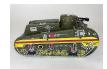

## 85 Marx 5A Wind-Up Tank

Made by Marx. 10 inches long. Excellent Condition. Estimate: 50.00 - 100.00