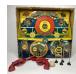

#### 108 Marx Electric Target Game

With original box. Measures 17 by 16 inches. Excellent Condition. Estimate: 100.00 - 150.00