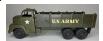

## 242 Marx US Army Transportation Truck

Plastic and Pressed Steel. Circa 1970s. 19 inches long. Excellent Condition. Missing Tailgate. Estimate: 60.00 - 80.00