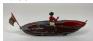

#### 138 Early German Made River Boat Circa 1900

With pilot. Measures 4 1/2 inches long. Good Condition. Estimate: 50.00 - 80.00