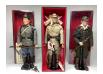

## 174 Hartland Series Set #801 Mounted Lone Ranger

UNBOXED Hartland PLASTIC Western Series Mounted Lone Ranger/Clayton Moore from the Lone Ranger TV Show, rearing white horse, figure has high boots & 2 REPRO pistols. Hartland was established in 1941 in Hartland, Wisconsin, producing sought-after licensed TV Western characters and sports figures. This lot of Mounted Lone Ranger is 24cm tall, virtually mint, no box. Issued 1955-1962. 2 pieces. No box. Estimate: 70.00 - 150.00

#### 175 Hartland Set #802 Dale Evans Rogers With Bullet

UNBOXED Hartland Western Series Mounted Dale Evans Rogers, along with her dog, Bullet from the Roy Rogers TV Show....you remember, 6:30 Sunday nights just before Lassie. Dale is excellent condition, her standing light dun horse is virtually mint, and German Shepherd Bullet is near mint, slight rub to nose. 3 pieces, issued 1955-1963. No Box. Estimate: 80.00 - 170.00

## Hartland Set #804 Mounted Sergeant O'Rourke

UNBOXED Hartland Western Series Mounted Sergeant O'Rourke from Royal Canadian Mounted Police TV Show. Mountie is virtually mint condition, standing black horse is virtually mint, horse has minor scratches. 2 pieces, issued 1955-1958. No box. Estimate: 50.00 -130.00

#### Hartland Series Set #805 Mounted Indian Tonto

**UNBOXED Hartland Western Series** Mounted Tonto/Jay Silverheels from the Lone Ranger TV Show. Tonto is virtually mint, brown pinto semi-rearing is near mint. 2 pieces, issued 1955-1962. No box.