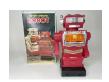

#### 14 Battery Operated Robot

Made in Hong Kong. Circa 1980s. 10 inches high. With original box. Excellent Condition. Estimate: 20.00 - 30.00