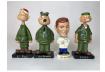

## 147 Lot of 4 Bobbleheads

Three Beetle Bailey Bobble heads including Lt. Fuzz, Sgt. Snorkel, Zero and Dr. Kildare. 4 pieces. Excellent Condition. Estimate: 50.00 - 100.00