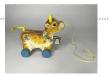

## 3 Bossy Bell with Pull Toy

Made by Fisher Price. Circa 1960s. Paper litho on wood. 6 inches long by 5 3/4 inches high. Fine Condition. Estimate: 40.00 - 60.00