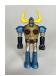

## 17 Blue/Green Sparking Wind-Up Robot

Made by TN Japan. Circa 1960s. 8 inches high. Excellent Condition. In working order. Estimate: 200.00 - 300.00