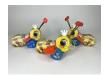

#### 12 Three Queen Buzzy Bees

Made by Fisher Price. Paper litho on wood and plastic. 5 3/4 inches long by 6 inches high. Fine Condition. Estimate: 100.00 - 140.00