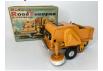

#### 51 Yamaichi Rotary Road Sweeper Powered By Friction

Made by Yamaichi in Japan. Tin. 6 1/4 inches long. With original box. Pristine Condition. Estimate: 80.00 - 140.00