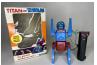

## 226 Titan the Tumbler Battery Powered Remote Control

Made by Cragstan. Circa 1990. 9 inches high. In original box. Excellent Condition. Worked when tested. Estimate: 100.00 - 150.00