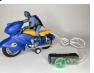

## **Battery Operated Batman on Motorcycle**

Made in Hong Kong. Plastic. Very Good Condition. 10 inches long. Not tested.

Estimate: 40.00 - 60.00