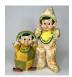

## 174 Hartland Series Set #801 Mounted Lone Ranger

UNBOXED Hartland PLASTIC Western Series Mounted Lone Ranger/Clayton Moore from the Lone Ranger TV Show, rearing white horse, figure has high boots & 2 REPRO pistols. Hartland was established in 1941 in Hartland, Wisconsin, producing sought-after licensed TV Western characters and sports figures. This lot of Mounted Lone Ranger is 24cm tall, virtually mint, no box. Issued 1955-1962. 2 pieces. No box. Estimate: 70.00 - 150.00

#### 175 Hartland Set #802 Dale Evans Rogers With Bullet

UNBOXED Hartland Western Series Mounted Dale Evans Rogers, along with her dog, Bullet from the Roy Rogers TV Show....you remember, 6:30 Sunday nights just before Lassie. Dale is excellent condition, her standing light dun horse is virtually mint, and German Shepherd Bullet is near mint, slight rub to nose. 3 pieces, issued 1955-1963. No Box. Estimate: 80.00 - 170.00