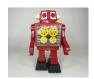

## 17 Blue/Green Sparking Wind-Up Robot

Made by TN Japan. Circa 1960s. 8 inches high. Excellent Condition. In working order. Estimate: 200.00 - 300.00

## 16 Red Gear Wind-Up Robot

Made by SH Japan. Circa 1970s. 8 1/2 inches tall. Excellent Condition. Estimate: 60.00 - 80.00