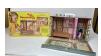

31 Rare LEGO Star Wars Store Display

LEGO. Includes #75187 BB-8 and #75530 Chewbacca. Yellow button will spin B-8. 23 1/4 inches long by 15 inches wide by 15 inches tall. Excellent Condition.

\*\*Additional Shipping Charge Due to

Large Lot Size\*\* Estimate: 200.00 - 300.00