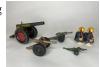

#### 239 Assorted Collectable Robots

Made in China. Lot includes Mr. Robot-The Mechanical Brain, 2x Baby' Bot and Astro-Scout. In original boxes. Near Mint Condition. 4 Pieces. Worked when tested. \*\*Additional shipping charge due to large lot size.\*\* Estimate: 60.00 - 80.00

#### 283 Assorted Army Field Guns

Large gun 8 1/2 inches long with marching soldiers. Circa 1960s. 5 Pieces. Very Good Condition. Estimate: 20.00 - 40.00