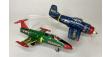

#### Two Space Water Guns

Includes Space Invader and Laser Ray. Very Good; Missing trigger. Estimate: 10.00 - 20.00