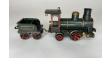

## 212 Lionel Jr. No. 1054 Boxed Freight Train Set

Boxed Pre War O Gauge Lionel Jr. early Tinplate Electric Train Set circa 1934-1936. Set includes early version lithographed tinplate electric transformer station, #1681 loco and tender, stake car with 6 original lumber pieces, early #1680 Sunoco tanker car, #1677 gondola car, #1682 caboose, 2 switch tracks, 14 straight and 10 curved tracks. 33 pieces, all cars complete with metal couplers. Condition good-very good, station roof litho badly worn, 1 car has missing wheel cap. Box is fair condition, heavy cardboard, complete and intact, lid is water warped and stained, no insert cardboard. Estimate: 100.00 -200.00