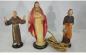

## 199 Hartland Series Plastic Religious Figurines

UNBOXED Hartland Plastic Religious figures, Sacred Heart Jesus (lighted figurine), Saint Francis of Assisi and Jesus Christ the Carpenter. 3 pieces circa 1950s. Condition virtually mint but Carpenter Jesus has very minor rubs to back of robe. No boxes. These figures were offered worldwide, most notably at the Vatican Gift Shop! Estimate: 75.00 - 120.00