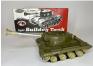

## 84 Battery Operated Remco Bulldog Tank #706

Made by Remco. With original box. 15 inches long. Excellent Condition; Missing shells and loader. Estimate: 30.00 - 60.00