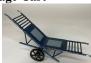

# 261 Marklin & Cie, Germany Porter Luggage Cart

Germany. Circa 1908. Classic train accessory to compliment any collection. 17 cm. Very Good Condition. Estimate: 200.00 - 300.00