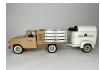

#### 45 Tonka Tovs Tonka Farms Stake Truck & Horse Trailer

Made by Tonka Toys. Pressed Steel. Truck 14 inches. Trailer 8 inches. Totaling 22 inches long. With original horses. Excellent Condition. Estimate: 120.00 - 180.00