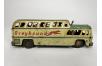

## 52 Greyhound Scenicruiser Bus Powered by Friction

Made by KTS Japan. Tin. 10 1/2 inches long. Very Good Condition. Estimate: 20.00 - 40.00

## 54 Greyhound Bus Powered by Friction

Made in Japan. Tin. 11 1/4 inches long. With original box. Excellent Condition.

Estimate: 30.00 - 50.00

## 55 Battery Operated KK Greyhound Bus

Made in Japan. Tin. 7 inches long. Battery box rusty and rust to undercarriage. Good Condition. Estimate: 10.00 - 30.00