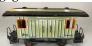

## Marklin & Cie, Germany Gauge 2 Luggage Train Car

Made by Marklin & Cie. Germany. Circa 1904. Early couplers, cast iron wheels, air tank and running boards. Two sets of sliding doors (one each side) with orange window trim. Missing door at one end of carriage. 25cm long, all original. Very Good Condition. Estimate: 400.00 - 600.00