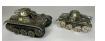

#### 33 US Air Force & Navy Airplanes Powered by Friction

Tin. 7 1/2 inches. Very Good Condition.

Estimate: 10.00 - 30.00