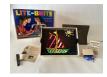

## 142 Hasbro Lite-Brite

Circa 1967. With original box. Includes original instructions. Lite papers, 4 boxes of lite pegs in various colors. In working order. Measures 10 by 9 by 13 inches. Excellent Condition. Estimate: 80.00 - 100.00