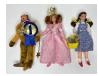

Including Dorothy, the Cowardly Lion and Glenda the Good Witch. 8 inches high. Excellent Condition. Estimate: 10.00 - 20.00

#### LOT #

#### 156 Wizard of Oz Emerald City

Including Wizard figure, yellow brick road and tree. Excellent Condition.

\*\*Additional Shipping Charge Due to Large Lot Size\*\* Estimate: 30.00 - 50.00