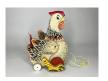

## 2 The Crackling Hen Pull Toy

Cracking Hen #120. Made by Fisher Price. Circa 1960s. 6 1/2 inches long by 9 1/2 inches high. Paper litho on wood. Fine Condition. Some paper loss to left side of hen. Estimate: 40.00 - 60.00