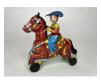

## Rooster in Overalls Pulling Cart

American. Circa 1950s. Paper litho on wood and tin. 11 inches long by 9 inches high. Rooster is articulated. Fine Condition. Estimate: 30.00 - 60.00