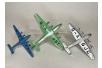

#### 82 Dinky Toy Airplanes

Made by Dinky. Die-cast. Green plane is 6 inches, silver plane is 5 inches and blue plane is 3 1/2 inches. 3 Pieces. Excellent Condition; Green plane missing one propeller. Estimate: 80.00 - 120.00