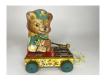

### 7 Teddy Drummer with Blue Drum

Made by Fisher Price. Circa 1960s. Paper litho on wood, steel and plastic. 8 inches long by 8 1/4 inches high. Fine Condition. Estimate: 60.00 - 80.00