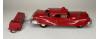

## 47 Buddy L Coca-Cola Delivery Truck and Corvette

Made by Buddy L. Tin and Plastic. 10 inches long. Includes Coca-Cola Corvette in original packaging. Excellent Condition. Estimate: 20.00 - 40.00