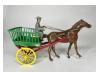

## 4 Duck Cart

Hustler Toy Corporation. Sterling, Illinois. Circa 1960s. Illustrates girl watering goose's tail. Wood and tin. 9 1/2 inches long by 5 1/2 inches high. Fine Condition. Estimate: 40.00 - 60.00