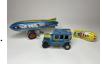

## 4 Duck Cart

Hustler Toy Corporation. Sterling, Illinois. Circa 1960s. Illustrates girl watering goose's tail. Wood and tin. 9 1/2 inches long by 5 1/2 inches high. Fine Condition. Estimate: 40.00 - 60.00