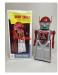

## 16 Red Gear Wind-Up Robot

Made by SH Japan. Circa 1970s. 8 1/2 inches tall. Excellent Condition. Estimate: 60.00 - 80.00