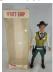

#### 189 Hartland Series Set #709 Wyatt Earp On Foot

Boxed Hartland Western Series Wyatt
Earp/Hugh O'Brien on foot from The Life
& Legend of Wyatt Earp TV Show. Stands
20cm tall. Condition virtually mint, box is
good, cellophane fronted. 1 piece, issued
1958-1960. Estimate: 40.00 - 120.00