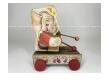

## Rooster in Overalls Pulling Cart

American. Circa 1950s. Paper litho on wood and tin. 11 inches long by 9 inches high. Rooster is articulated. Fine Condition. Estimate: 30.00 - 60.00