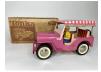

; wear to roof. Estimate: 60.00 - 100.00



#### LOT#

## 50 Green International Harvester Pick-Up Truck

Made by Product Miniature Company. Milwaukee, USA. Hard Plastic. 9 inches long. Excellent Condition. Estimate: 10.00 - 20.00



#### 45 Tonka Tovs Tonka Farms Stake Truck & Horse Trailer

Made by Tonka Toys. Pressed Steel. Truck 14 inches. Trailer 8 inches. Totaling 22 inches long. With original horses. Excellent Condition. Estimate: 120.00 - 180.00



#### 51 Yamaichi Rotary Road Sweeper Powered By Friction

Made by Yamaichi in Japan. Tin. 6 1/4 inches long. With original box. Pristine Condition. Estimate: 80.00 - 140.00



#### 46 Tonka Jeep Surrey #350

Made by Tonka. Pressed Steel. 10 inches long. With original box; Missing end flaps. Excellent Condition. Estimate: 80.00 - 120.00



## 52 Greyhound Scenicruiser Bus Powered by Friction

Made by KTS Japan. Tin. 10 1/2 inches long. Very Good Condition. Estimate: 20.00 - 40.00



## 47 Buddy L Coca-Cola Delivery Truck and Corvette

Made by Buddy L. Tin and Plastic. 10 inches long. Includes Coca-Cola Corvette in original packaging. Excellent Condition. Estimate: 20.00 - 40.00



#### 53 ALPS Battery Operated Sightseeing Bus #6026

Made by ALPS in Japan. Tin. 13 1/2 inches long. With original box, but has tape repairs. Very Good Condition.





## 48 SIE Delivery Truck

Made by SSS Japan. Tin. 10 3/4 inches long. Very Good Condition; Dent to trailer.

Estimate: 10.00 - 20.00



## 54 Greyhound Bus Powered by Friction

Made in Japan. Tin. 11 1/4 inches long. With original box. Excellent Condition.

Estimate: 30.00 - 50.00