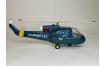

#### 81 Battery Operated Marx US Air Force Helicopter

Made by Marx. Japan. Plastic and Tin. 18 inches long. Excellent Condition. Battery box is clean. Estimate: 30.00 - 50.00