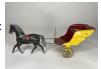

## Rooster in Overalls Pulling Cart

American. Circa 1950s. Paper litho on wood and tin. 11 inches long by 9 inches high. Rooster is articulated. Fine Condition. Estimate: 30.00 - 60.00