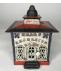

# 157 Wizard of Oz Munchkin Land

Made in Germany. With original box. Tin lithograph. Excellent Condition. Box Good with tears. \*\*Additional Shipping Charge Due to Large Lot Size\*\* Estimate: 30.00 - 50.00