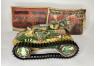

#### 87 Marx Rollover Wind-Up Tank

Made by Marx. 4 inches long. Excellent Condition. Estimate: 20.00 - 40.00