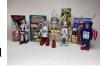

## 17 Blue/Green Sparking Wind-Up Robot

Made by TN Japan. Circa 1960s. 8 inches high. Excellent Condition. In working order. Estimate: 200.00 - 300.00

## 18 Bullmark Large Battery Operated Green Godzilla

Made by Bullmark. Japan. Circa 1960s. 10 inches high. Excellent Condition. Working when tested. Estimate: 500.00 - 800.00

## 19 Battery Operated Nomura Screaming Gorilla

1960's. In rare blonde color. With original remote, in working condition. 10 inches high. Excellent Condition. Estimate: 200.00 - 300.00

## 16 Red Gear Wind-Up Robot

Made by SH Japan. Circa 1970s. 8 1/2 inches tall. Excellent Condition. Estimate: 60.00 - 80.00