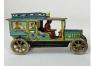

## Rooster in Overalls Pulling Cart

American. Circa 1950s. Paper litho on wood and tin. 11 inches long by 9 inches high. Rooster is articulated. Fine Condition. Estimate: 30.00 - 60.00