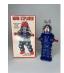

#### 14 Battery Operated Robot

Made in Hong Kong. Circa 1980s. 10 inches high. With original box. Excellent Condition. Estimate: 20.00 - 30.00