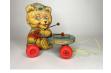

## 9 Tiny Teddy

Made by Fisher Price. Circa 1960s. Paper litho on wood and steel. 6 inches long by 7 1/4 inches high. Fine Condition. Estimate: 80.00 - 100.00