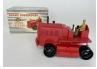

## 287 Marx The Big Parade

Rare version of the toy depicting child band, artillery and ambulance pieces. Some denting around mechanism, works but sluggish. 24 inches long. Very Good Condition. Estimate: 200.00 - 300.00