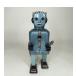

## 17 Blue/Green Sparking Wind-Up Robot

Made by TN Japan. Circa 1960s. 8 inches high. Excellent Condition. In working order. Estimate: 200.00 - 300.00