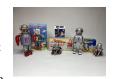

## 17 Blue/Green Sparking Wind-Up Robot

Made by TN Japan. Circa 1960s. 8 inches high. Excellent Condition. In working order. Estimate: 200.00 - 300.00

## 18 Bullmark Large Battery Operated Green Godzilla

Made by Bullmark. Japan. Circa 1960s. 10 inches high. Excellent Condition. Working when tested. Estimate: 500.00 - 800.00

## 19 Battery Operated Nomura Screaming Gorilla

1960's. In rare blonde color. With original remote, in working condition. 10 inches high. Excellent Condition. Estimate: 200.00 - 300.00

## 16 Red Gear Wind-Up Robot

Made by SH Japan. Circa 1970s. 8 1/2 inches tall. Excellent Condition. Estimate: 60.00 - 80.00