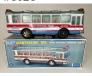

## 54 Greyhound Bus Powered by Friction

Made in Japan. Tin. 11 1/4 inches long. With original box. Excellent Condition.

Estimate: 30.00 - 50.00