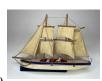

## 225 Acrobat Robot Battery Operated

Made in Japan. Circa 1990. 9 1/2 inches high. In original box. Excellent Condition. Worked when tested. Estimate: 100.00 - 150.00