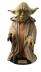

## 32 Lifesize Star Wars Yoda Statue

Originally used in Blockbuster stores upon release of Phantom Menace sponsored by Pepsi. Limited Edition 1980's Star Wars Trilogy Yoda. Rubber material with a Styrofoam body mounted on metal base. Star Wars The Phantom Menace plate on the base. Measures 35 inches tall by 19 inches wide. Excellent Condition. Some wear on baseplate. \*\*Additional Shipping Charge Due to Large Lot Size\*\* Estimate: 400.00 - 600.00