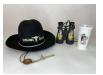

## 295 Hopalong Cassidy Lot

Includes Cowboy Hat, Binoculars and Milk Glass. 3 Pieces. Excellent Condition.

Estimate: 30.00 - 50.00