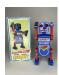

## 17 Blue/Green Sparking Wind-Up Robot

Made by TN Japan. Circa 1960s. 8 inches high. Excellent Condition. In working order. Estimate: 200.00 - 300.00