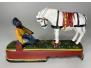

#### 175 Hartland Set #802 Dale Evans Rogers With Bullet

UNBOXED Hartland Western Series Mounted Dale Evans Rogers, along with her dog, Bullet from the Roy Rogers TV Show....you remember, 6:30 Sunday nights just before Lassie. Dale is excellent condition, her standing light dun horse is virtually mint, and German Shepherd Bullet is near mint, slight rub to nose. 3 pieces, issued 1955-1963. No Box. Estimate: 80.00 - 170.00