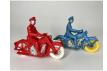

## **Battery Operated Batman on Motorcycle**

Made in Hong Kong. Plastic. Very Good Condition. 10 inches long. Not tested.

Estimate: 40.00 - 60.00

#### **Auburn Police Motorcycles**

Made by Auburn. Plastic. 6 inches long. Very Good Condition. Estimate: 15.00 -25.00