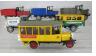

## 52 Greyhound Scenicruiser Bus Powered by Friction

Made by KTS Japan. Tin. 10 1/2 inches long. Very Good Condition. Estimate: 20.00 - 40.00

#### 53 ALPS Battery Operated Sightseeing Bus #6026

Made by ALPS in Japan. Tin. 13 1/2 inches long. With original box, but has tape repairs. Very Good Condition.

## 54 Greyhound Bus Powered by Friction

Made in Japan. Tin. 11 1/4 inches long. With original box. Excellent Condition.

Estimate: 30.00 - 50.00

## 55 Battery Operated KK Greyhound Bus

Made in Japan. Tin. 7 inches long. Battery box rusty and rust to undercarriage. Good Condition. Estimate: 10.00 - 30.00