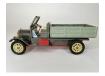

#### 44 Polar Ice Company Delivery Truck

Made by Marx. Pressed Steel. 14 inches long. Very Good Condition; wear to roof. Estimate: 60.00 - 100.00