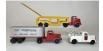

#### 139 Lot of Friction Tin Plate Advertising Vehicles

4 1/2 inches long. 9 pieces. Excellent Condition. Estimate: 30.00 - 50.00