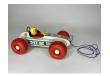

### Fisher Price Jalopy #724

Made by Fisher Price. Wood and plastic. 6 3/4 inches long by 6 3/4 inches high. Very Good Condition. Estimate: 10.00 - 20.00

#### Fisher Price Bouncy Racer 8

Made by Fisher Price. Wood and plastic. 9 1/4 inches long. Very Good Condition. Estimate: 30.00 - 40.00