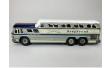

## 52 Greyhound Scenicruiser Bus Powered by Friction

Made by KTS Japan. Tin. 10 1/2 inches long. Very Good Condition. Estimate: 20.00 - 40.00