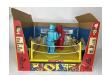

#### 143 Marx Rock'Em Sock'Em Robots

In original box. Includes original score sheet. Measures 20 by 13 by 14 inches. Excellent Condition. \*\*Additional shipping to be determined due to large lot size\*\* Estimate: 200.00 - 300.00