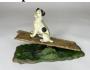

#### 273 Charming Very Early Child Swimming with Swans

German Water/ bathtub toy. Circa 1880. 3 1/4 inches wide by 3 1/2 inches long. Exquisite face on the Bisque child figure accompanied by two swans. Manufactured as a single piece. We know of no other example. Same era as Marklin, Lutz and Rock & Graner. 1 Piece. Excellent Condition. Estimate: 200.00 - 400.00