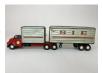

# 49 Dinky Toys Car Transporter Delivery Service #982

Made by Dinky Super Toys. England. Die-cast. 9 1/2 inches long. Very Good.

Estimate: 20.00 - 40.00