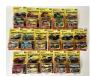

## 17 Blue/Green Sparking Wind-Up Robot

Made by TN Japan. Circa 1960s. 8 inches high. Excellent Condition. In working order. Estimate: 200.00 - 300.00

## 18 Bullmark Large Battery Operated Green Godzilla

Made by Bullmark. Japan. Circa 1960s. 10 inches high. Excellent Condition. Working when tested. Estimate: 500.00 - 800.00

## 19 Battery Operated Nomura Screaming Gorilla

1960's. In rare blonde color. With original remote, in working condition. 10 inches high. Excellent Condition. Estimate: 200.00 - 300.00

## 16 Red Gear Wind-Up Robot

Made by SH Japan. Circa 1970s. 8 1/2 inches tall. Excellent Condition. Estimate: 60.00 - 80.00