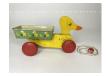

## 4 Duck Cart

Hustler Toy Corporation. Sterling, Illinois. Circa 1960s. Illustrates girl watering goose's tail. Wood and tin. 9 1/2 inches long by 5 1/2 inches high. Fine Condition. Estimate: 40.00 - 60.00