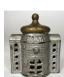

#### 247 Yellow Painted Domed Mosque Cast Iron Still Bank

Medium size. Made by Greyiron. Circa 1920s. Excellent Condition. Estimate: 120.00 - 180.00