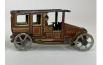

## 286 Fallows Horse Pulling Buggy

American tin toy. Restored condition. 10 inches long. Excellent Condition. Estimate: 60.00 - 100.00