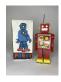

## 16 Red Gear Wind-Up Robot

Made by SH Japan. Circa 1970s. 8 1/2 inches tall. Excellent Condition. Estimate: 60.00 - 80.00