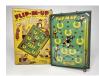

#### 115 Flip-M-Up Dexterity Game

Made by Northwestern Products St. Louis Missouri. Pocket Edition in original box. Excellent Condition. Estimate: 30.00 -50.00