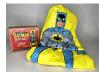

## 109 Batman Inflatable Bop Bag

Made in Japan. Circa 1966. 52 inches high with voice and blinking eyes in original box. Excellent Condition. Not tested. Estimate: 80.00 - 120.00