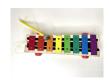

# 6 Pull-A-Tune #870

Made by Fisher Price. Circa 1960s. Paper litho on wood, steel and plastic. 13 1/2 inches long by 2 inches high. Fine Condition. Estimate: 20.00 - 30.00