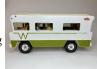

#### 64 Tonka Large Indian Winnebago RV

Made by Tonka Toys. Pressed Steel and Plastic. 22 inches long. Includes 4 figures. Excellent Condition \*\*Additional Shipping Charge Due to Large Lot Size\*\* Estimate: 80.00 - 120.00