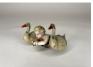

## 272 Issmayer, Germany Water Toy Sets

Circa 1880. Two sets. Large one containing six assorted ducks and two small boats with figures. Original separate glass lid, box corners reinforced. Along with small boxed set containing three ducks in original box with hinged glass lid. Excellent Condition. Large box measures 8 1/2 inches by 5 1/2 inches and small box measures 4 3/4 inches by 1 3/4 inches. Estimate: 400.00 - 600.00