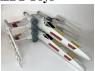

30 Star Wars Giant X-Wing Fighter Ship R2D2 Toys

Made by Hasbro. Includes 2 giant fighter ships. Wingspan is 29 inches. Excellent Condition. One ship missing R2D2 figure. \*\*Additional Shipping Charge Due to Large Lot Size\*\* Estimate: 180.00 - 200.00