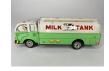

## Milk Tank Tanker Truck

Made in Japan by H. Tin. 9 inches long. Very Good Condition. Estimate: 10.00 -20.00