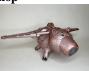

#### 282 Large Early Motorcycle with Sidecar

Circa 1930s. Measuring 14 inches long. Depicts an early motorcycle with sidecar for the British Airforce. Great scale. 1 Piece. Excellent Condition. Estimate: 200.00 - 400.00