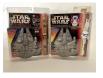

#### Star Wars Sign

Depicting the iconic figures R2D2, The Mandalorian, C3PO, Darth Vader, Yoda and Imperial Stormtrooper. Made by Openroad. 42 inches long by 13 1/2 inches. Excellent Condition. \*\*Extra shipping charge to be determined due to large lot size\*\* Estimate: 20.00 - 40.00