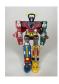

## 18 Bullmark Large Battery Operated Green Godzilla

Made by Bullmark. Japan. Circa 1960s. 10 inches high. Excellent Condition. Working when tested. Estimate: 500.00 - 800.00