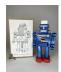

#### 14 Battery Operated Robot

Made in Hong Kong. Circa 1980s. 10 inches high. With original box. Excellent Condition. Estimate: 20.00 - 30.00