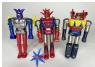

## 17 Blue/Green Sparking Wind-Up Robot

Made by TN Japan. Circa 1960s. 8 inches high. Excellent Condition. In working order. Estimate: 200.00 - 300.00

## 16 Red Gear Wind-Up Robot

Made by SH Japan. Circa 1970s. 8 1/2 inches tall. Excellent Condition. Estimate: 60.00 - 80.00